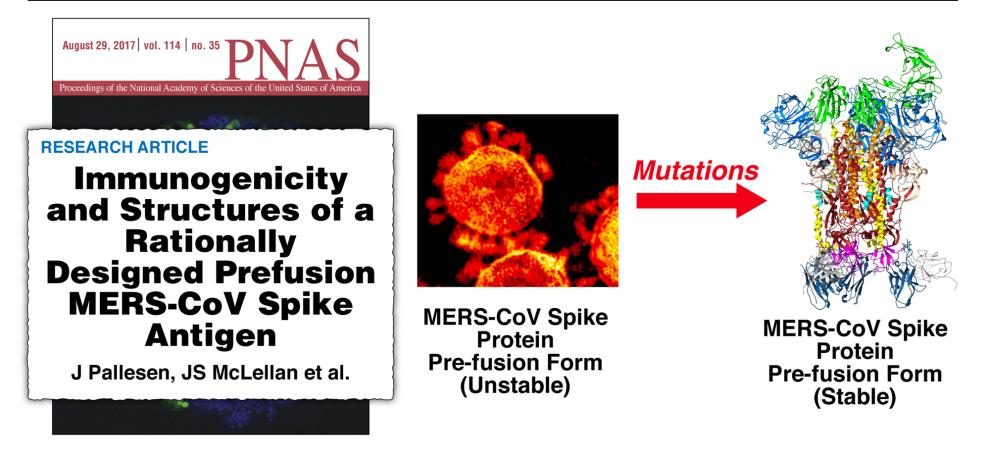

/13/21 1,073 Change in 7-Day Death Average -30.0% Current 7-Day Death Average (3/7/21 - 3/13/21)1,206 Prior 7-Day Death Average (2/28/21 - 3/6/21) 1,724 Forecasted Total Deaths by 4/3/21547,000 - 571,000



\*7-day averages exclude historical cases reported retroactively by states









Platform technologies

**Prototype pathogens** 

Volume 318, Number 18 JAMA **The Critical Role** of **Biomedical Research** in **Pandemic Preparedness** 

November 14, 2017

HD Marston, CI Paules and AS Fauci



### **Coronavirus Phylogenetic Tree**





### **Coronavirus Phylogenetic Tree**





## **Coronavirus Phylogenetic Tree**



Source: SM Gygli, PhD, NIAID. Based on 440 bp nucleotide sequences of RNA-dependent RNA polymerase.



#### **Structure-Guided Stabilization of MERS-CoV Spike Protein**







#### Cryo-EM Structure of the 2019-nCoV Spike in the Prefusion Conformation

D Wrapp, N Wang, KS Corbett, JA Goldsmith, C-L Hsieh, O Abiona, BS Graham, JS McLellan

Atomic-level structure of SARS-CoV-2 spike protein. Receptor binding domain is colored green.

Viral membrane



#### **COVID-19 Vaccines in USG Development Portfolio**







THE WHITE HOUSE WASHINGTON