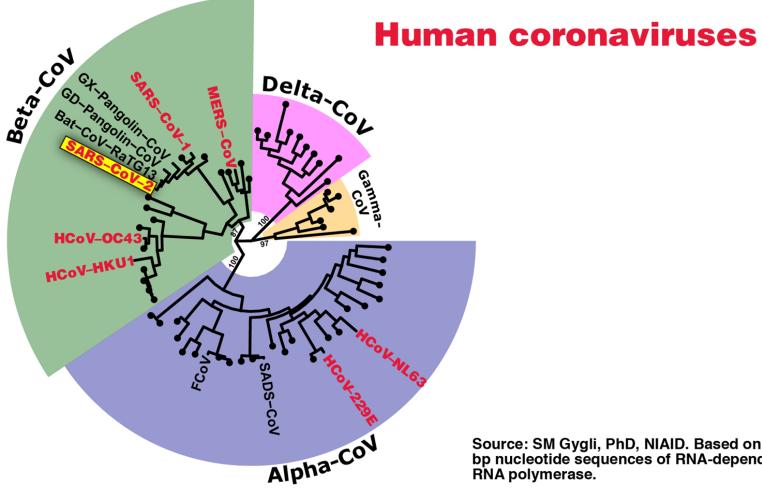

## **Coronavirus Phylogenetic Tree**

Source: SM Gygli, PhD, NIAID. Based on 440 bp nucleotide sequences of RNA-dependent RNA polymerase.