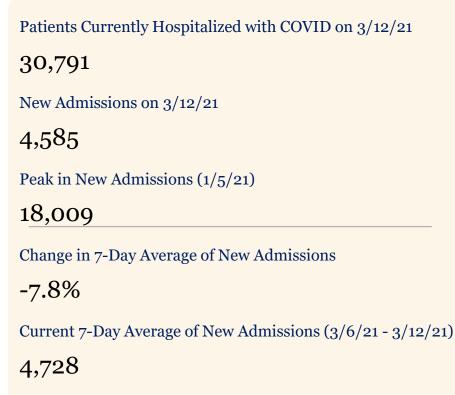

## New Admissions of Patients with Confirmed COVID-19

Admissions

New

#### August 1, 2020 – March 12, 2021

```
Prior 7-Day Average of New Admissions (2/27/21 - 3/5/21)
5,129
```