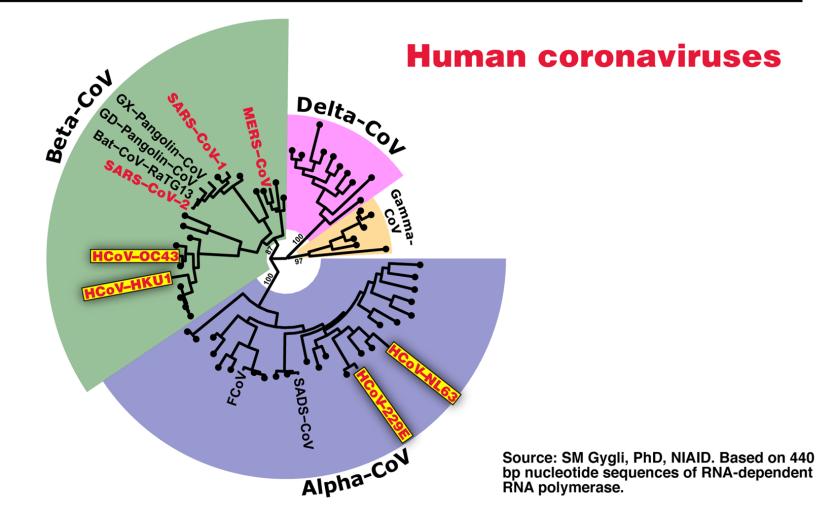

### **Coronavirus Phylogenetic Tree**

## **Coronavirus Phylogenetic Tree**

Source: SM Gygli, PhD, NIAID. Based on 440 bp nucleotide sequences of RNA-dependent RNA polymerase.