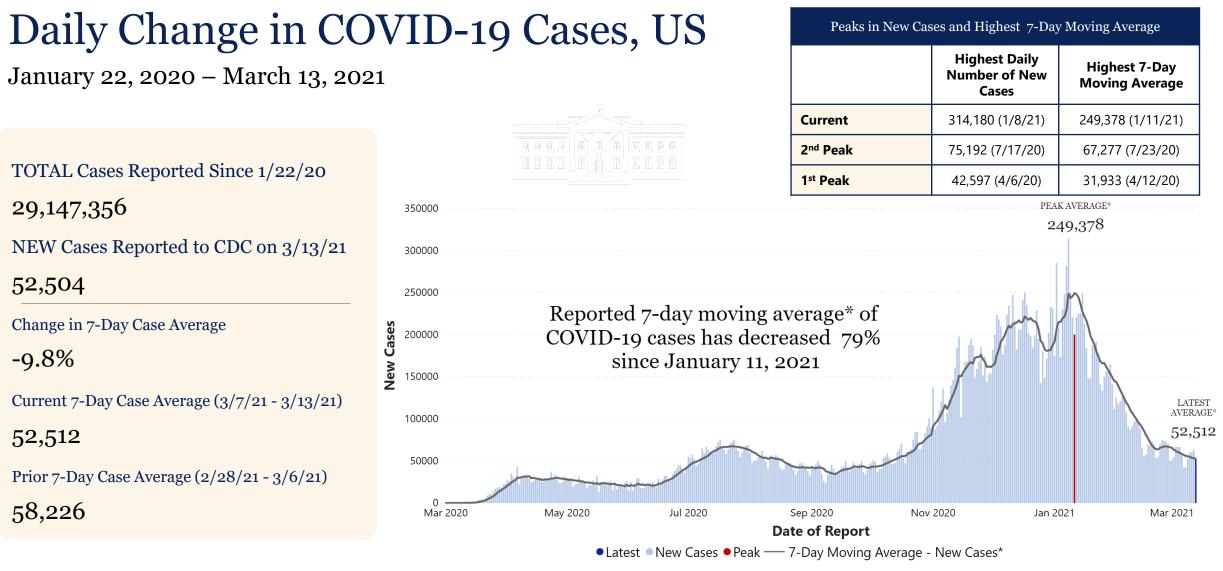

# Daily Change in COVID-19 Deaths, United States

New

#### January 22, 2020 – March 13, 2021

TOTAL Deaths Reported Since 1/22/2020 531,766 NEW Deaths Reported to CDC on 3/13/21 1,073 Change in 7-Day Death Average -30.0% Current 7-Day Death Average (3/7/21 - 3/13/21)1,206 Prior 7-Day Death Average (2/28/21 - 3/6/21) 1,724 Forecasted Total Deaths by 4/3/21547,000 - 571,000