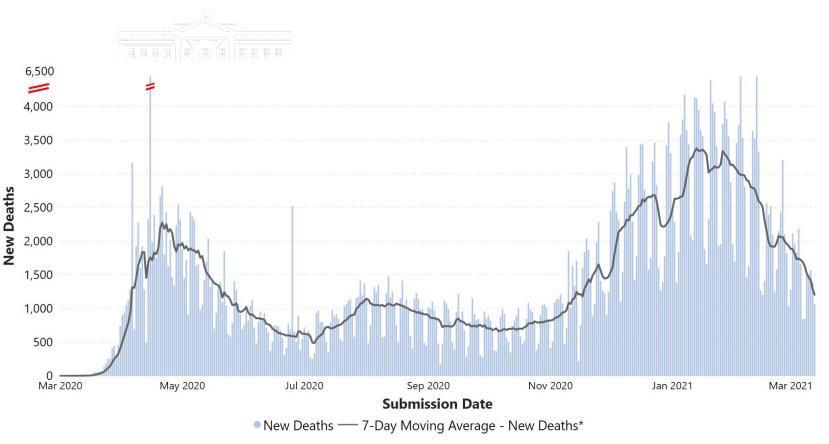

# Daily Change in COVID-19 Deaths, United States

New

#### January 22, 2020 – March 13, 2021

TOTAL Deaths Reported Since 1/22/2020 531,766 NEW Deaths Reported to CDC on 3/13/21 1,073 Change in 7-Day Death Average -30.0% Current 7-Day Death Average (3/7/21 - 3/13/21)1,206 Prior 7-Day Death Average (2/28/21 - 3/6/21) 1,724 Forecasted Total Deaths by 4/3/21547,000 - 571,000