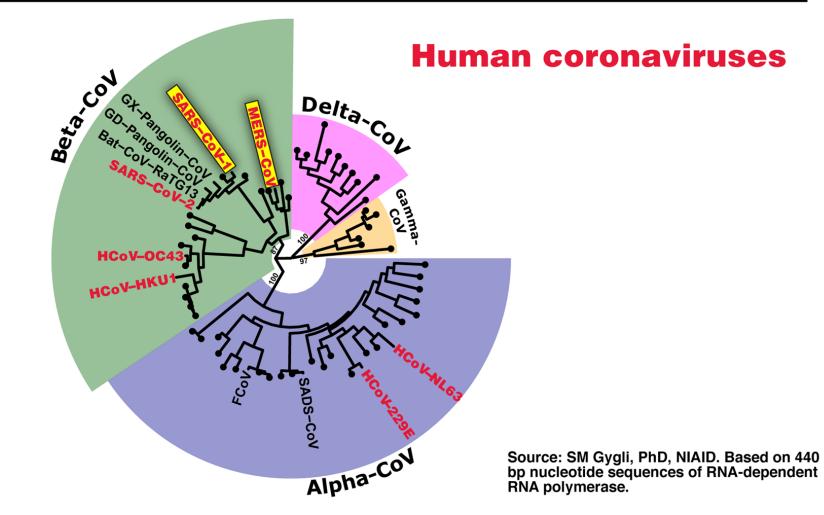

### **Coronavirus Phylogenetic Tree**

## **Coronavirus Phylogenetic Tree**

Source: SM Gygli, PhD, NIAID. Based on 440 bp nucleotide sequences of RNA-dependent RNA polymerase.