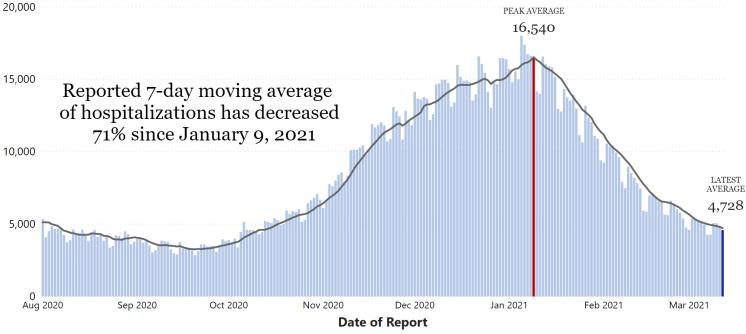

## New Admissions of Patients with Confirmed COVID-19

Admissions

New

#### August 1, 2020 – March 12, 2021

```
Prior 7-Day Average of New Admissions (2/27/21 - 3/5/21)
5,129
```