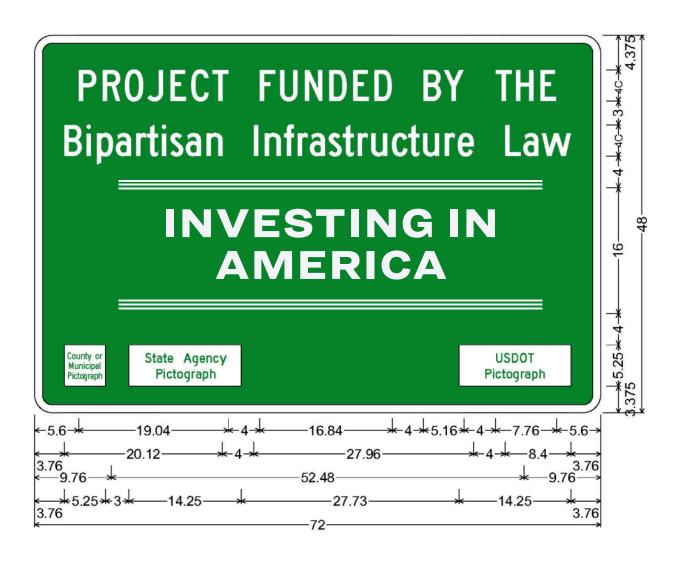

#### Rules for Highway Right of Way Signage 8 Feet

#### Rules for Highway Right of Way Signage 6 Feet