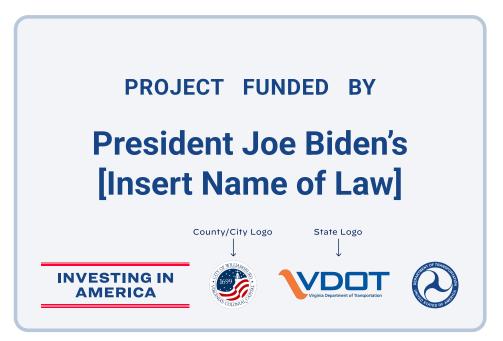

#### State, City, and County Logo Variations

PROJECT FUNDED BY

# President Joe Biden's [Insert Name of Law]

Square or Circular State Logo: 7x7 in.

PROJECT FUNDED BY

#### **3 Logo Samples**

Circular City Logo 7 x 7 in. State rectangular logo should **not** exceed 17.5 x7 in.