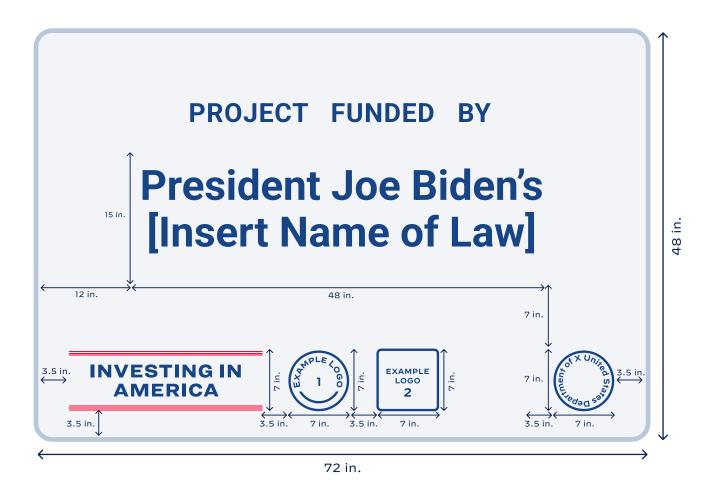

#### State, City, and County Logo Variations

PROJECT FUNDED BY

# President Joe Biden's [Insert Name of Law]

Square or Circular State Logo: 7x7 in.

PROJECT FUNDED BY

#### **3 Logo Samples**

Circular City Logo 7 x 7 in. State rectangular logo should **not** exceed 17.5 x7 in.

#### 2 Logo Samples