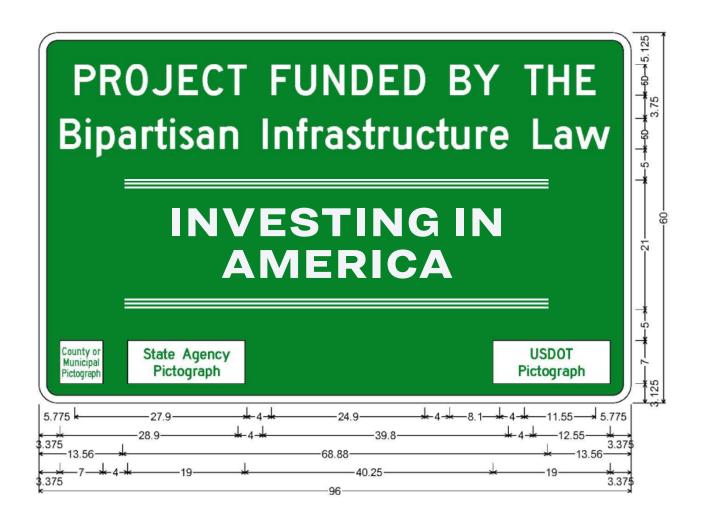

#### Rules for Highway Right of Way Signage 8 Feet

#### Rules for Highway Right of Way Signage 6 Feet